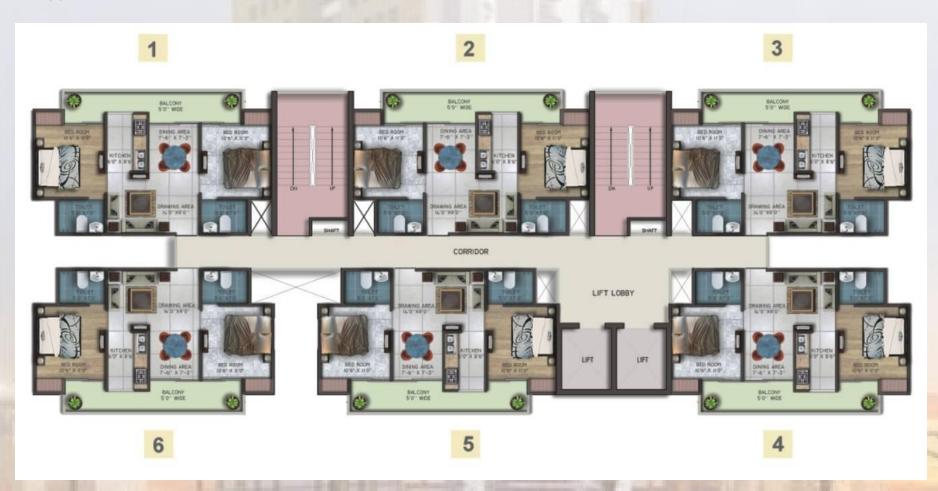

|             | JUNEAU &     |                                           |
| 1.  | On Booking                        | 20%         | 20%          | One time Lease Rent+EEC +                 |
| 2.  | Within next six months of Booking | 20%         | 40%          | FFC+IMFS+Club Charges+ Power Back-        |
| 3.  | Within next six months            | 20%         | 60%          | up+ Car Parking + PLC(if applicable).+    |
| 4.  | Within next six months            | 20%         | 80%          | Govt.Taxes + Registration (as applicable) |
| 5.  | On Offer of Possession            | 20%         | 100%         | THE RESIDENCE OF SHARE AND SHARES         |



# TruStone 2 BKH Apartments Floor Plan



Super Area 995 Sq. Ft.





# Cluster Plan 2BHK Apartments



#### **Typical Floor Plan**





#### PRICE DETAILS - 2 BHK APARTMENTS



→ Size: 995 Sq.ft.Super Area

BSP: Rs. 3475/- Sq.ft.

Other Charges:

One Time Lease Rent /EEC/FFC ..... Rs. 175/- Sq.ft.

 IFMS
 Rs. 50/- Sq.ft.

 Club Charges
 Rs. 75,000/ 

Car Parking ...... Rs. 2,25,000/- Per Car (Covered)

PLC -

a. Park Facing Rs. 75/- Sq.ft. (If applicable)

b. Corner Facing Rs. 75/- Sq.ft. (If applicable)

c. Floor – 3<sup>rd</sup> Floor Rs. 125/- Sq.ft.

4<sup>th</sup> to 7<sup>th</sup> floor Rs. 100/- Sq.ft.

8<sup>th</sup> to 11th Floor Rs. 75/- Sq.ft.

12<sup>th</sup> Floor & Above NIL



#### PAYMENT PLAN (2 BHK APARTMENTS)





#### PAYMENT PLAN A - CONSTRUCTION LINKED INSTALLMENT PLAN

| Sr. | Description                    | Basic Price | Cumulative % | Additional Charges