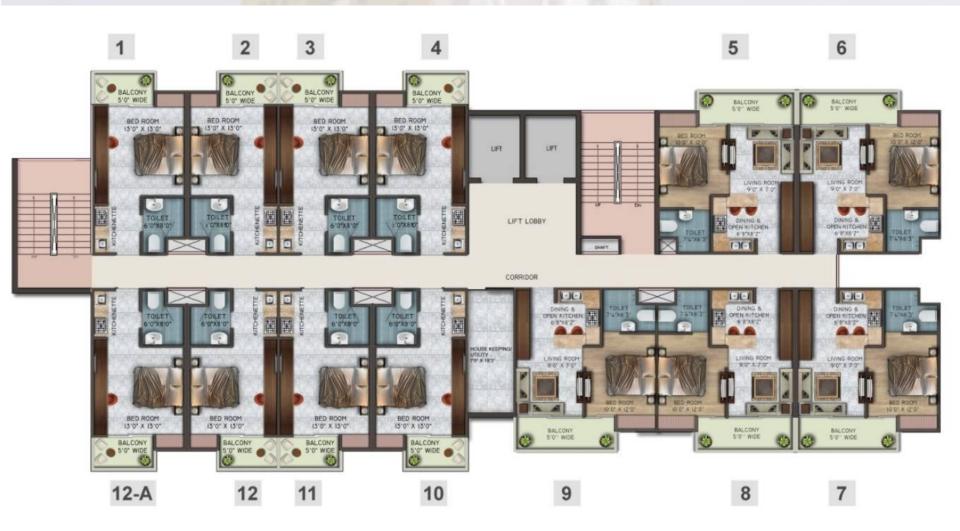

and Stone Texture

WALLS & CEILINGS

Plastic paint

BALCONY

**FLOOR** 

Anti skid ceramic tiles / terrazzo tiles.

WALL & CEILING

Plastic paint / textured paint

**WINDOWS** 

UPVC / Almunium Windows

DOORS

Quality Flush Doors

KITCHEN

**COUNTERS** 

Granite working platform

FITTINGS / FIXTURES

CP Fittings, Stainless steel sink single bowl.

- Individual R.O. System

WOOD WORK

Modular kitchen

TOILET

WALLS

Ceramic Tiles

**FLOOR** 

Anti Skid Vitrified Tiles

FITTINGS / FIXTURES

Hindustan or Equivalent make with Geysers

ELECTRICITY

Modular switches

24 Hrs. Power Back up provision - Fan, light and Lights Fittings



# TruStone Greens Studios Floor Plan



Super Area 495 Sq. Ft.



ENTRY

Super Area 670 Sq. Ft.





## **Cluster Plan - Studios**



#### **Typical Floor Plan**





## **Unbeatable Location – Next to**





80 meter wide Surajpur Kasna Road, at Knowledge Park III



Surrounded by MNCs like L.G., Moserbaer, Pepsi, ST Microelectronics and Maruti



Making it the most optimal environment for Fortune 500 Companies, MNCs and APEX Indian Corporation



# **Why Greater Noida**









- Greater Noida is well planned city with best access that no other NCR township can match
- Connectivity to Delhi by DND Flyway, Expressway & Highways
- Taj Expressway connects Greater Noida to Agra creating more opportunities for business activities
- Proposed Airport & Railway Station
- Metro Connectivity
- Formula One & Night Safari
- Rich Neighbours Top Notch MNC's and Corporate Houses like LG, Moserbaer, Pepsi, Videocon, Honda
- Excellent Infrastructure for Education