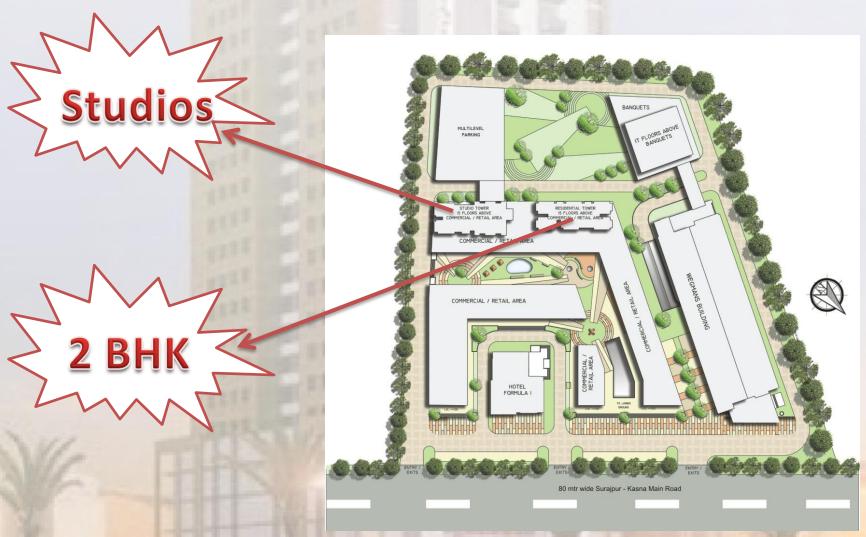

## Master Plan of Wegmans Business Park

TRUSTONE

STUDIO APARTMENTS

Greater Noida

TruStone Greens Studio Apartments are located within Wegmans Business Park, a 10 acres Mixed use Technology Park with IT/ITES, Residential, Hospitality, Retail, Business Centre, Entertainment and Recreational Spaces

Plot no 3, Sector Knowledge Park-III, Surajpur Kasna Main Road, Greater Noida City (Located Opposite LG/Moser Baer and Adjacent to ST Micro Electronics)
Site Plan is tentative — Subject to change