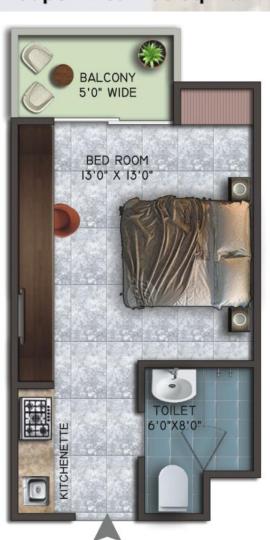

# TruStone Greens Studios Floor Plan

Super Area 495 Sq. Ft.

ENTRY

Super Area 670 Sq. Ft.

#### **Typical Floor Plan**