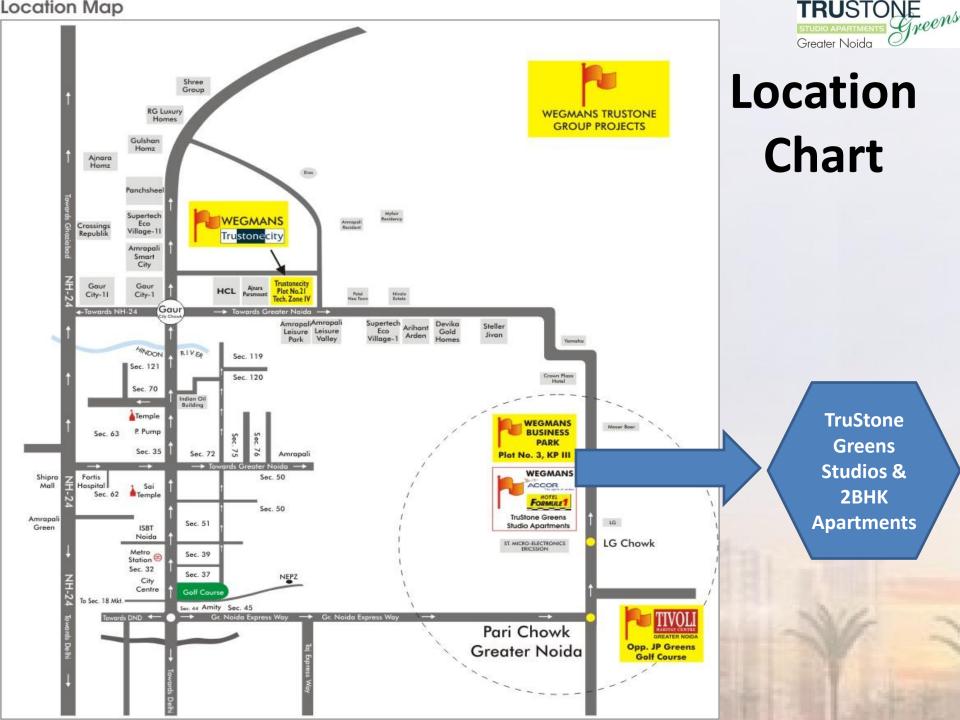

## **Unbeatable Location – Next to**

80 meter wide Surajpur Kasna Road, at Knowledge Park III

Surrounded by MNCs like L.G., Moserbaer, Pepsi, ST Microelectronics and Maruti

Making it the most optimal environment for Fortune 500 Companies, MNCs and APEX Indian Corporation

# **Why Greater Noida**

- Greater Noida is well planned city with best access that no other NCR township can match
- Connectivity to Delhi by DND Flyway, Expressway & Highways
- Taj Expressway connects Greater Noida to Agra creating more opportunities for business activities
- Proposed Airport & Railway Station
- Metro Connectivity
- Formula One & Night Safari
- Rich Neighbours Top Notch MNC's and Corporate Houses like LG, Moserbaer, Pepsi, Videocon, Honda
- Excellent Infrastructure for Education : Gautam Budh University & others
- Pollution Free Environment