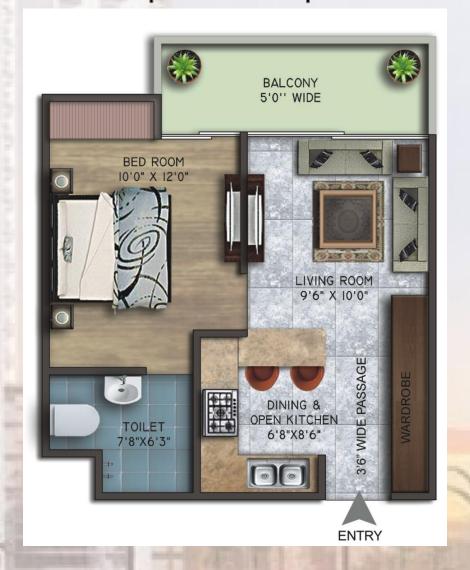

# TruStone 2 BKH Apartments Floor Plan

Super Area 995 Sq. Ft.

#### **Typical Floor Plan**