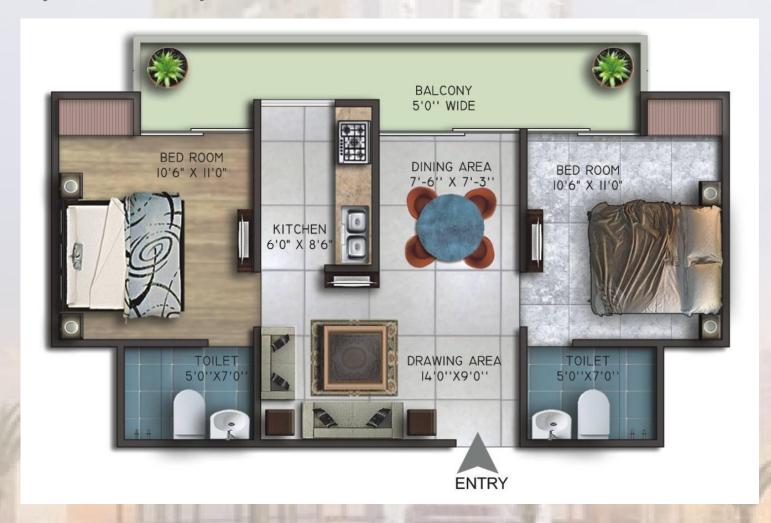

# TruStone Greens Studios Floor Plan

Super Area 495 Sq. Ft.

ENTRY

Super Area 670 Sq. Ft.